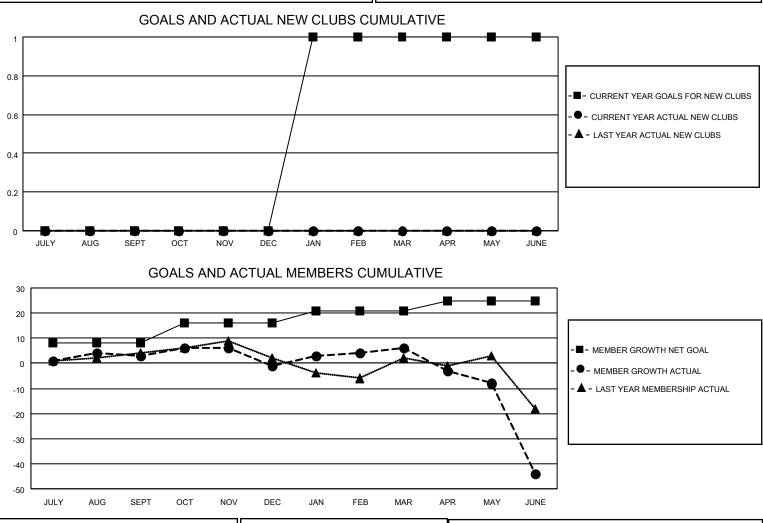

## LOCATION PENNSYLVANIA

District 14 W

Results as of: 6/30/2022

| Clubs                 |               |           |               | Members               |                         |                         |                                                    |
|-----------------------|---------------|-----------|---------------|-----------------------|-------------------------|-------------------------|----------------------------------------------------|
| RESULTS FOR 2021-2022 |               |           |               | RESULTS FOR 2021-2022 |                         |                         |                                                    |
| QUARTER               | NEW CLUB GOAL | NEW CLUBS | DROPPED CLUBS | QUARTER               | /BER GROWTH NET<br>GOAL | MEMBER GROWTH<br>ACTUAL | DROPPED<br>MEMBERS ACTUAL<br>(including transfers) |
| JULY/AUG/SEPT         | 0             | 0         | 1             | JULY/AUG/SEPT         | 8                       | 12                      | 8                                                  |
| OCT/NOV/DEC           | 0             | 0         | 0             | OCT/NOV/DEC           | 8                       | 14                      | 17                                                 |
| JAN/FEB/MAR           | 1             | 0         | 0             | JAN/FEB/MAR           | 5                       | 15                      | 6                                                  |
| APR/MAY/JUNE          | 0             | 0         | 3             | APR/MAY/JUNE          | 4                       | 13                      | 61                                                 |